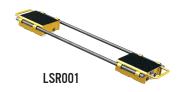

## **20T LOAD SKATE KIT**

Support Length: 120mm Support Width: 120mm Overall Height: 108mm Roller Diameter: Ø18mm Safe Working Load: 20T

LSR003