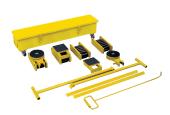

## **60T LOAD SKATE KIT**

Support Length: 130mm Support Width: 130mm Overall Height: 140mm Roller Diameter: Ø30mm Safe Working Load: 60T

LSR006