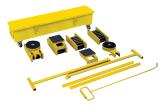

# **30T LOAD SKATE KIT**

Support Length: 120mm Support Width: 120mm Overall Height: 117mm Roller Diameter: Ø24mm Safe Working Load: 30T

LSR005