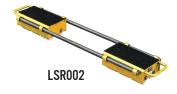

# **30T LOAD SKATE KIT**

Support Length: 120mm Support Width: 120mm Overall Height: 117mm Roller Diameter: Ø24mm Safe Working Load: 30T

LSR005