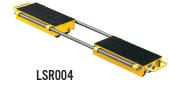

## **20T LOAD SKATE KIT**

Support Length: 120mm Support Width: 120mm Overall Height: 108mm Roller Diameter: Ø18mm Safe Working Load: 20T

LSR003