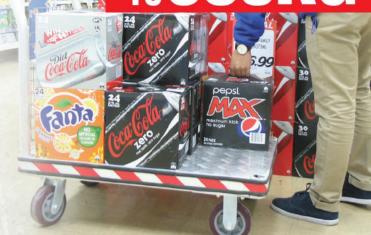

Our Aluminium Platform Trolleys are ideal for the pharmaceutical and hospitality industries, as well as industrial packing lines, supermarkets, and wet/refrigerated areas.

Richmond can offer a wide range of castors to suit your ground surface, environment and load capacity requirements.