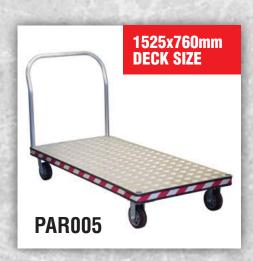

## **SPECIFICATIONS**

| Model<br>Number | Weight | Platform Size | Platform Height | Handle Height | Wheel Size | Safe Working Load |
|-----------------|--------|---------------|-----------------|---------------|------------|-------------------|
| PAR004          | 21kg   | 915 x 610mm   | 260mm           | 940mm         | 150mm      | 500kg             |
| PAR003          | 27kg   | 1220 x 610mm  | 260mm           | 940mm         | 150mm      | 500kg             |
| PAR005          | 34kg   | 1525 x 760mm  | 260mm           | 940mm         | 150mm      | 500kg             |