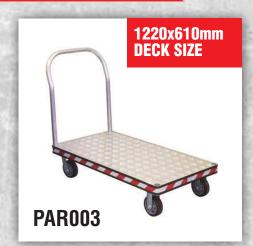

## **SPECIFICATIONS**

| Model<br>Number | Weight | Platform Size | Platform Height | Handle Height | Wheel Size | Safe Working Load |
|-----------------|--------|---------------|-----------------|---------------|------------|-------------------|
| PAR004          | 21kg   | 915 x 610mm   | 260mm           | 940mm         | 150mm      | 500kg             |
| PAR003          | 27kg   | 1220 x 610mm  | 260mm           | 940mm         | 150mm      | 500kg             |
| PAR005          | 34kg   | 1525 x 760mm  | 260mm           | 940mm         | 150mm      | 500kg             |