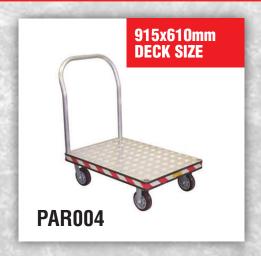

## **SPECIFICATIONS**

| Model<br>Number | Weight | Platform Size | Platform Height | Handle Height | Wheel Size | Safe Working Load |
|-----------------|--------|---------------|-----------------|---------------|------------|-------------------|
| PAR004          | 21kg   | 915 x 610mm   | 260mm           | 940mm         | 150mm      | 500kg             |
| PAR003          | 27kg   | 1220 x 610mm  | 260mm           | 940mm         | 150mm      | 500kg             |
| PAR005          | 34kg   | 1525 x 760mm  | 260mm           | 940mm         | 150mm      | 500kg             |