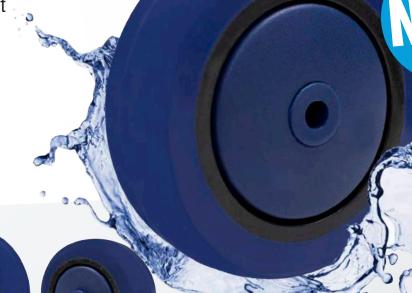

CORROSION RESISTANT REBOUND RUBBER WHEELS

These new corrosion resistant rebound rubber wheels are suitable for wash down application. Manufactured using a blue elastic rubber compound wheels offer quiet running, low rolling resistant shock absorbing ride.

BLUE COLOURED GUARDS TO DISTINGUISH STAINLESS STEEL BEARING MODELS FROM STANDARD MILD STEEL WHEEL MODELS

SPLASH RESISTANT GUARDS

| Diameter<br>(mm) | Tyre Width (mm) | Boss Width (mm) | Axle<br>Diameter | Bearing<br>Type | Load<br>Capacity | Wheel<br>Code |
|------------------|-----------------|-----------------|------------------|-----------------|------------------|---------------|
| 75               | 32              | 40              | 8mm or 3/8"      | Ball            | 100/80           | RR3367        |
| 100              | 32              | 40              | 8mm or 3/8"      | Ball            | 100/80           | RR4367        |
| 125              | 32              | 40              | 8mm or 3/8"      | Ball            | 100/80           | RR5367        |