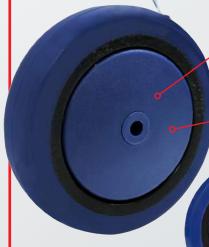

CORROSION RESISTANT REBOUND RUBBER WHEELS

These new corrosion resistant rebound rubber wheels are suitable for wash down application. Manufactured using a blue elastic rubber compound wheels offer quiet running, low rolling resistant shock absorbing ride.

BLUE COLOURED GUARDS TO DISTINGUISH STAINLESS STEEL BEARING MODELS FROM STANDARD MILD STEEL WHEEL MODELS

SPLASH RESISTANT GUARDS

| Diameter<br>(mm) | Tyre Width (mm) | Boss Width (mm) | Axle<br>Diameter | Bearing<br>Type | Load<br>Capacity | Wheel<br>Code |
|------------------|-----------------|-----------------|------------------|-----------------|------------------|---------------|
| 75               | 32              | 40              | 8mm or 3/8"      | Ball            | 100/80           | RR3367        |
| 100              | 32              | 40              | 8mm or 3/8"      | Ball            | 100/80           | RR4367        |
| 125              | 32              | 40              | 8mm or 3/8"      | Ball            | 100/80           | RR5367        |