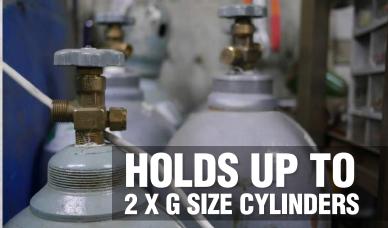

## **SPECIFICATIONS**

- Holds up to 2 x G Size Gas Cylinders
- 840mm<sup>(W)</sup> x 1350mm<sup>(H)</sup> Trolley Size
- 200kg Load Capacity
- Pneumatic or Puncture Proof Wheels
- 405mm Wheel Diameter
- 250 x 580mm Toe Plate Size