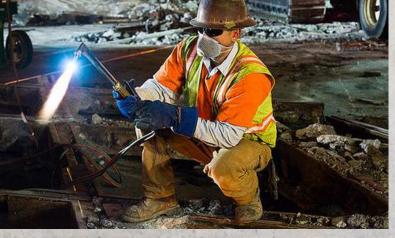

GAS BOTTLE
TROLLEYS

Suitable for construction, workshop, and field service technicians the **GBR002 & GBR003** Gas Bottle Trolleys are ideal for moving gas cylinders and the perfect companion for mobile applications.

With large pneumatic or puncture proof wheels and a design able to hold up to two cylinders, this highly versatile trolley is perfect for easy gas cylinder transport.