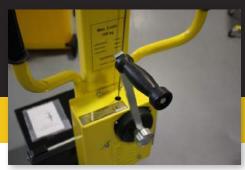

## MINI WINCH STACKER

PART NO. FSR013

The new mini winch stacker is the ideal ergonomic lifting solution, able to hold up to 150kgs. It is a manually operated cable winch lifting system with full cable housing. This mini winch stacker features robust lightweight steel construction, forks that adjust from 132mm to 520mm, an easy to operate hand winch, and handles with rubber grip. It features two 100mm rubber loading wheels, and two 100mm polyurethane brake castors, boosting both manoeuvrability and security. Visible yellow colour, and solid  $500 \times 530 \times 90$ mm platform which comes standard with this model.