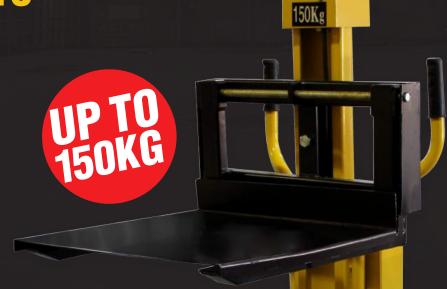

## MINI WINCH STACKER

PART NO. FSR013

The new mini winch stacker is the ideal ergonomic lifting solution, able to hold up to 150kgs. It is a manually operated cable winch lifting system with full cable housing. This mini winch stacker features robust lightweight steel construction, forks that adjust from 132mm to 520mm, an easy to operate hand winch, and handles with rubber grip. It features two 100mm rubber loading wheels, and two 100mm polyurethane brake castors, boosting both manoeuvrability and security. Visible yellow colour, and solid  $500 \times 530 \times 90$ mm platform which comes standard with this model.