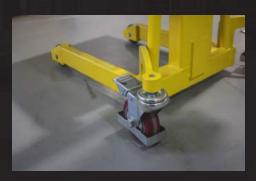

## MINI WINCH STACKER

PART NO. FSR013

The new mini winch stacker is the ideal ergonomic lifting solution, able to hold up to 150kgs. It is a manually operated cable winch lifting system with full cable housing. This mini winch stacker features robust lightweight steel construction, forks that adjust from 132mm to 520mm, an easy to operate hand winch, and handles with rubber grip. It features two 100mm rubber loading wheels, and two 100mm polyurethane brake castors, boosting both manoeuvrability and security. Visible yellow colour, and solid  $500 \times 530 \times 90$ mm platform which comes standard with this model.