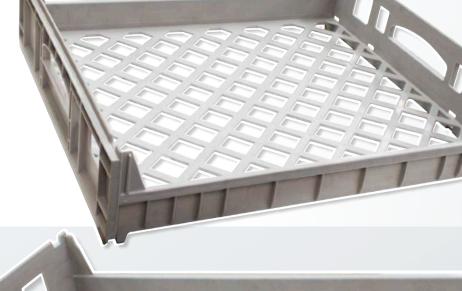

## BREADGRATES

A durable and lightweight tray designed to transport baked goods with ease.

Designed to handle large quantities of freshly baked breads, rolls, pastries, and confections. Built tough, these crates can stack without damaging their contents, and feature a staggered base hole pattern designed to reduce plastic sleeve and product damage.

BCR001

| Material      | Exterior Dimensions (mm) | Interior Dimensions<br>(mm) | Weight<br>(kg) | Part<br>Number |
|---------------|--------------------------|-----------------------------|----------------|----------------|
| Polypropylene | 690 x 595 x 150          | 460 x 570 x 120             | 1.8            | BCR001         |