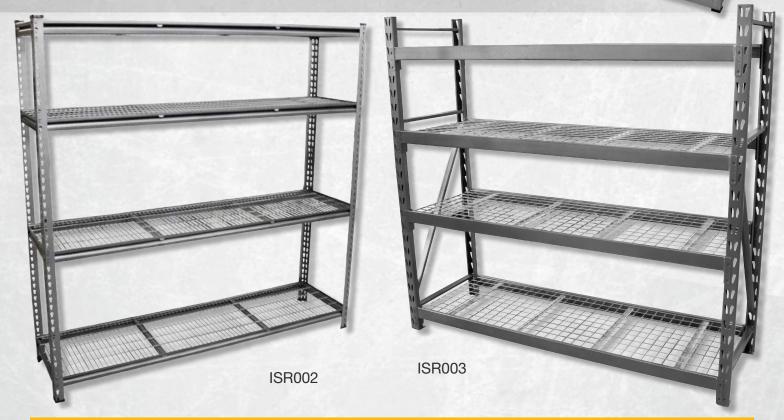

The 4 shelf **ISR002** and **ISR003** steel wire models are NSF certified for food storage. The **ISR001** shelving unit with MDF shelves is not suitable for food storage.

| DESCRIPTION                                 | NO. OF SHELVES | DIMENSIONS (MM)                                               | CAPACITY (KG) | PART<br>Number |
|---------------------------------------------|----------------|---------------------------------------------------------------|---------------|----------------|
| Galvanised Steel Finish, MDF Shelving       | 5              | 1800 <sup>(H)</sup> x 900 <sup>(W)</sup> x 400 <sup>(D)</sup> | 100 per shelf | ISR001         |
| Grey Hammertone Finish, Steel Mesh Shelving | 4              | 1830(H) x 1820(W) x 472(D)                                    | 375 per shelf | ISR002         |
| Grey Hammertone Finish, Steel Mesh Shelving | 4              | 1820(H) x 1953(W) x 610(D)                                    | 750 per shelf | ISR003         |

Please Note: The Capacity (kg) is for weight that is evenly disributed across the shelf.

**ISR001**