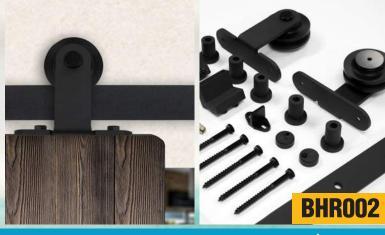

**TOP MOUNTING DESIGN** TWO TYPES AVAILABLE

**CARBON STEEL** 

## **KIT CONTENTS**

- 1 x 2m Track
- 2 x Hangers with Nylon Rollers
- 2 x End Stops
- 2 x Anti-Jump Disks
- 1 x Single Floor Guides
- Nuts, Bolts, and Hardware

RICHMOND® FOR MORE INFORMATION CONTACT OUR STAFF
1300 474 246 sales@richmondau.com www.richmondau.com