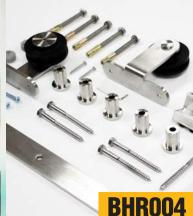

## STAINLESS STEEL

All mounting hardware included | Includes detailed instructions for easy installation

## **KIT CONTENTS**

- 1 x 2m Track
- 2 x Hangers with Nylon Rollers
- 2 x End Stops
- 2 x Anti-Jump Disks
- 1 x Single Floor Guides
- Nuts, Bolts, and Hardware

RICHMOND® FOR MORE INFORMATION CONTACT OUR STAFF
1300 474 246 sales@richmondau.com www.richmondau.com