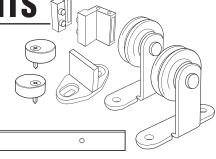

## **KIT CONTENTS**

- 1 x 2m Track
- 2 x Hangers with Nylon Rollers
- 2 x End Stops
- 2 x Anti-Jump Disks
- 1 x Single Floor Guides
- Nuts, Bolts, and Hardware

RICHMOND® FOR MORE INFORMATION CONTACT OUR STAFF
1300 474 246 sales@richmondau.com www.richmondau.com